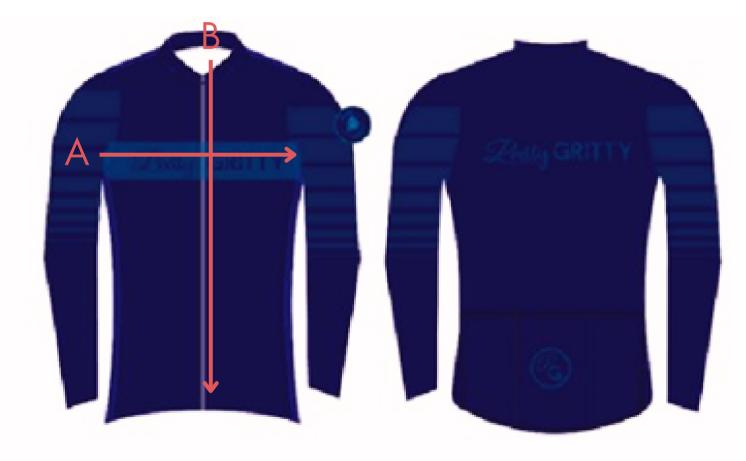

|                                   | SMALL 8 to 10 | MEDIUM 10 to 12 | LARGE 12 to 14 | XLARGE 14 to 16 | 2XL 16 to 18 | 3XL 18 to 20 |
|-----------------------------------|---------------|-----------------|----------------|-----------------|--------------|--------------|
| A - 1/2 chest<br>measurement      | 46            | 47              | 49             | 52              | 53           | 55           |
| B - front zip<br>length           | 53            | 56              | 57             | 59              | 61           | 62           |
| C -sleeve length<br>from shoulder | 60            | 61              | 62             | 62              | 64           | 64           |